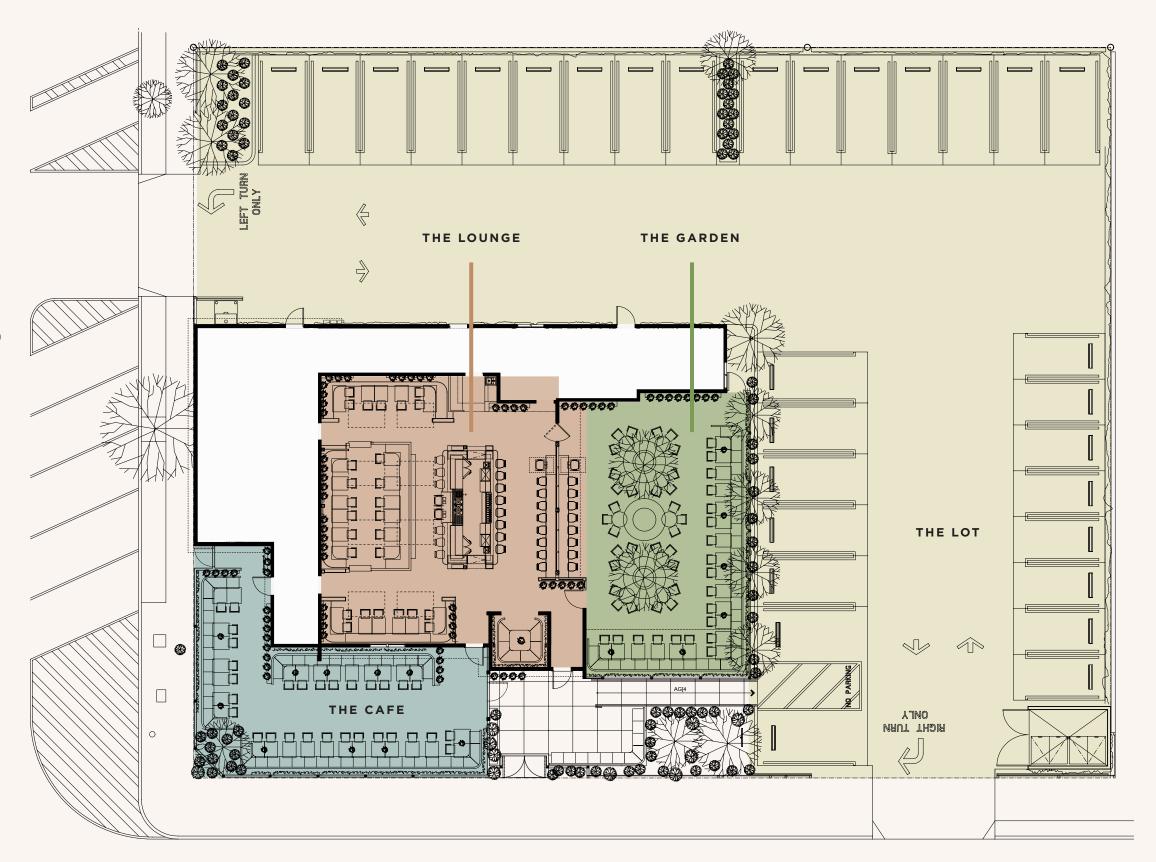

## Cannabis Cafe

Our full campus will boast two outdoor patios, garden bar, indoor dining space and an abundance of outdoor options, encompassing 20,000+ sq. ft. Cannabis Cafe groundbreaking space provides the perfect venue for any occasion: intimate dinners to extravagant soirees, brand activations, concerts, retail pop-ups and more. We work closely with our clients to create a unique and unforgettable experience for you and your guests.

#### **FULL CAMPUS**

Size: 20,000 sq ft Reception Capacity: 800+

#### **FULL VENUE**

Size: 6,000 sq ft Reception Capacity: 400 Seated Capacity: 220

- THE CAFE (1,600 sq ft, 80 guests)
  FOOD
  NA BEVERAGES
  BEER & WINE
- THE LOUNGE (2,500 sq ft, 200 guests)

  CANNABIS SMOKING, VAPING, EDIBLES

  FOOD

  NA BEVERAGES

  BEER & WINE
- THE GARDEN (1,800 sq ft, 80 guests)

  CANNABIS SMOKING, VAPING, EDIBLES

  FOOD

  NA BEVERAGES

  BEER & WINE
- THE LOT (14,000 sq ft, 400 guests)

  CANNABIS SMOKING, VAPING, EDIBLES

  FOOD

  NA BEVERAGES

  BEER & WINE

Our posh Cafe offers views of wall to wall terra cotta pots in bloom, one of a kind hand-painted Moroccan tile and delicious farm fresh food and beverages from our Satellite Bar. The Cafe is our stylish yet discreet non-consumption area for guests to enjoy sans cannabis. Equipped with a projector and DJ booth hookups, The Cafe is a great option for intimate gatherings. Drenched in gorgeous hanging ivy, feel free to soak up the fresh Californian air while connecting with friends and family in our cozy outdoor Cafe.