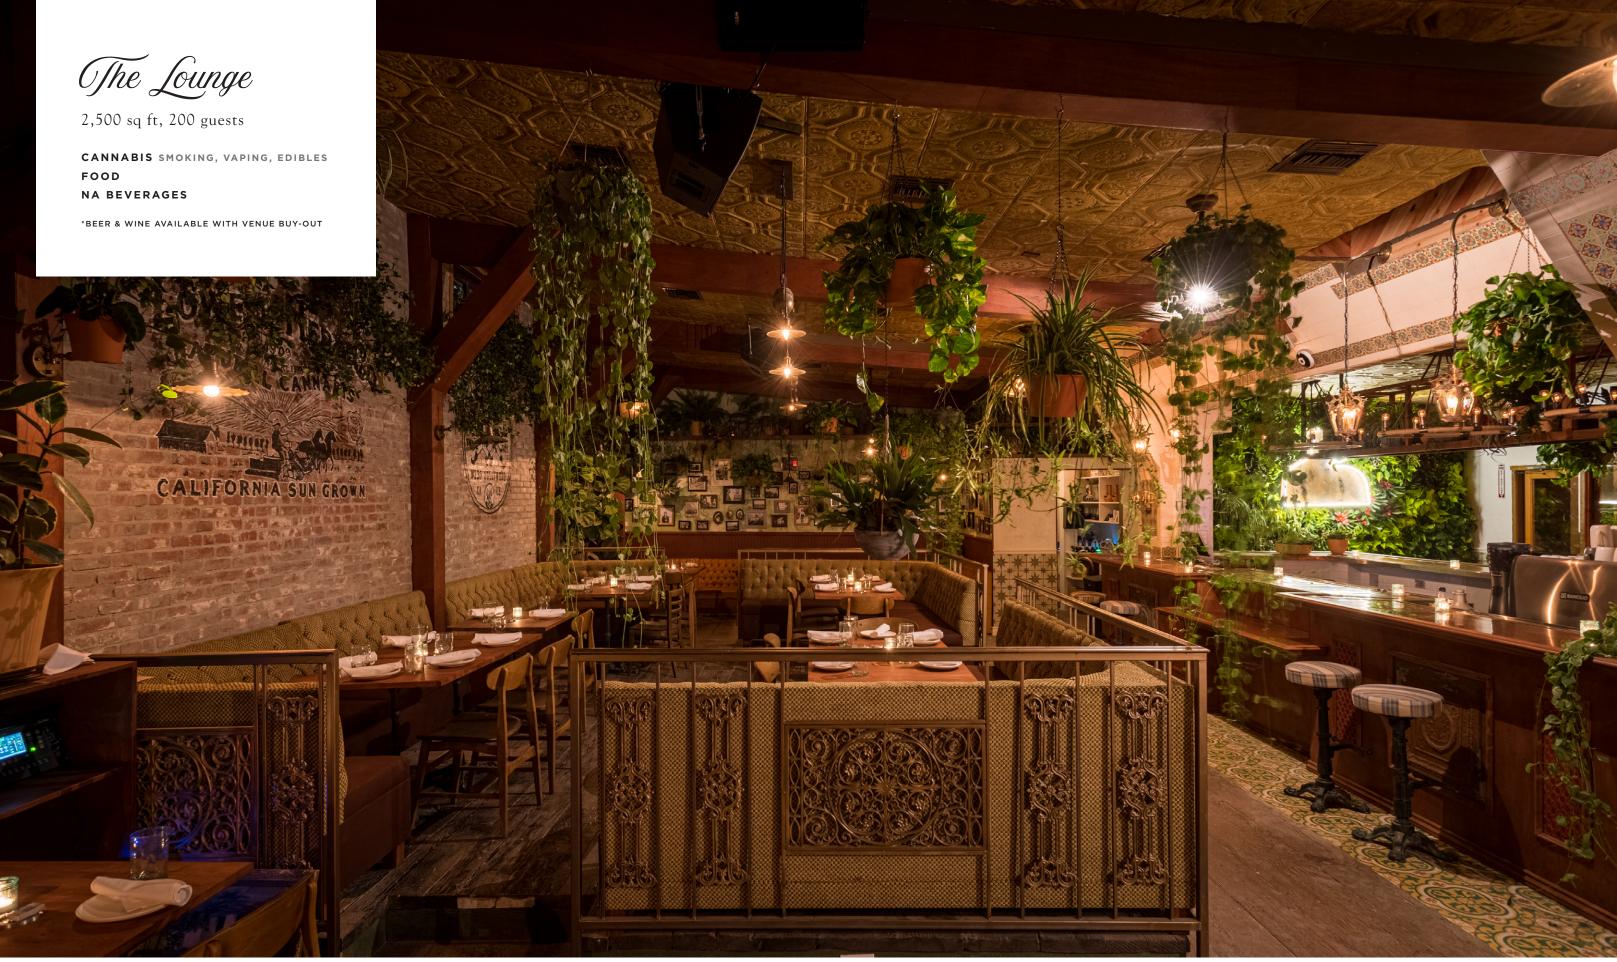

The Lounge

2,500 sq ft, 200 guests

FOOD

NA BEVERAGES

## The Lounge

The Lounge is our modern take on late-nineteenth and early-twentieth century cannabis tea pads. We've created a luxurious space in which guests are transported to a time when casual cannabis consumption was the norm in American society. Flavorful aromas of tantalizing herbs and mouthwatering food fill the air in this sophisticated space. With a DJ booth, full service bar and large banquet seating; The Lounge is perfect for curating unforgettable cannabis experiences.

#### **SPECS**

Size: 2,500 sq ft

Reception Capacity: 200 Seated Capacity: 74

- Oversized skylights
- Hand-painted Moroccan tile
- Hanging ivy
- Large full service bar
- DJ booth hookups
- Large banquet seating