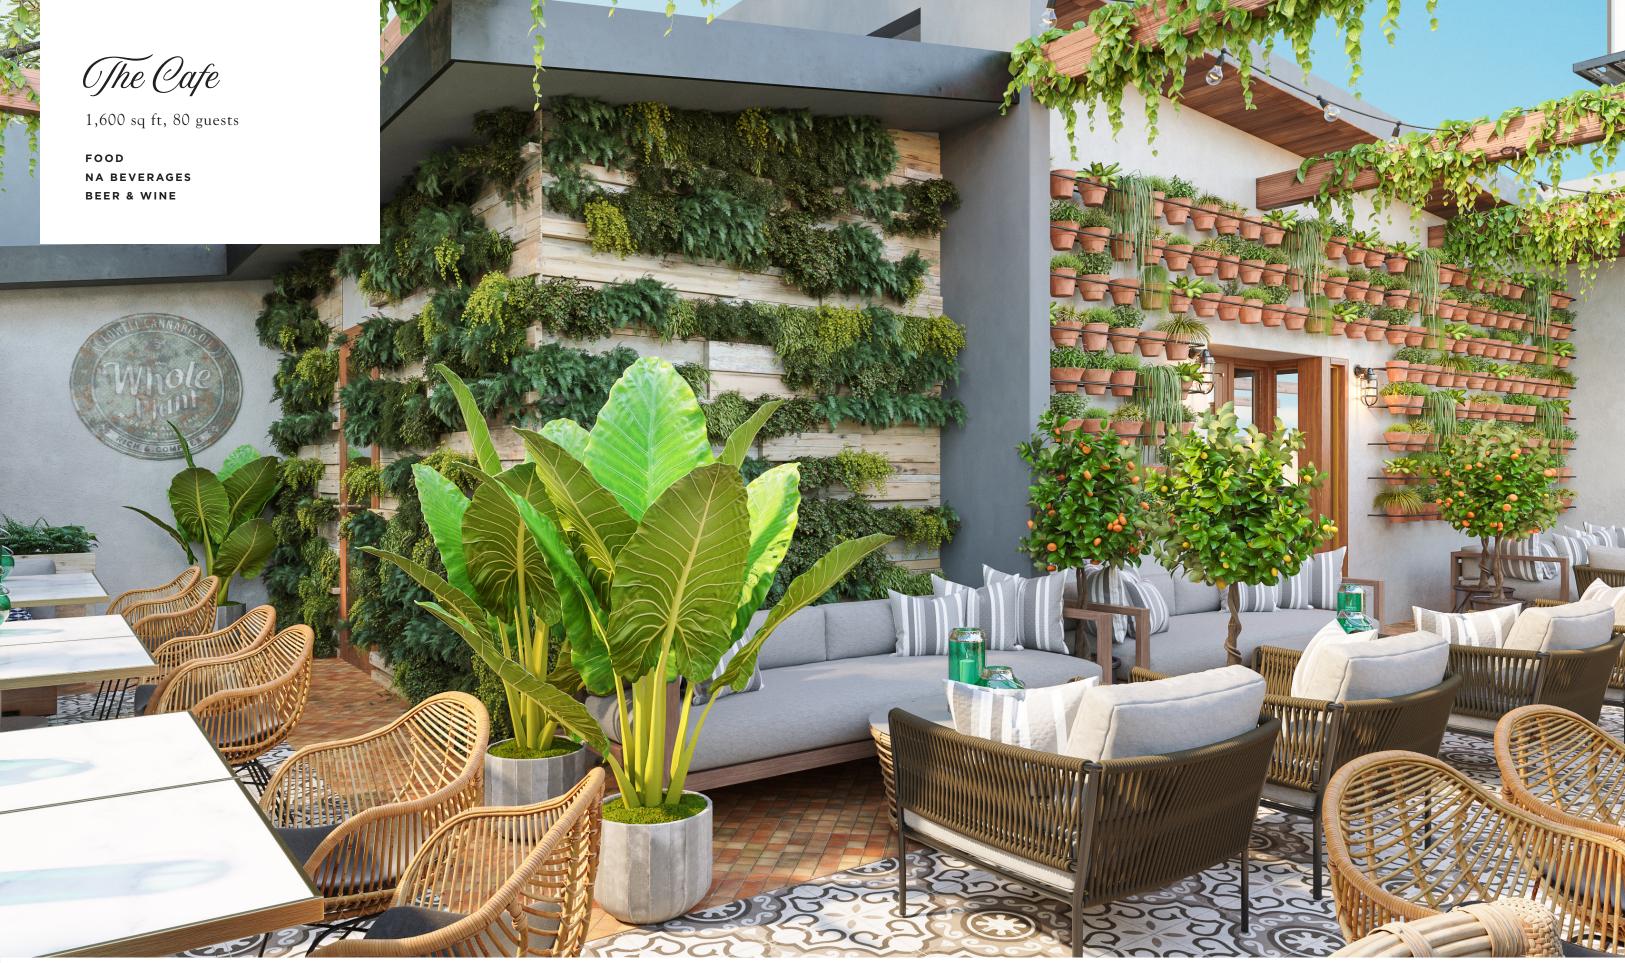

  FOOD

  NA BEVERAGES

  BEER & WINE

Our posh Cafe offers views of wall to wall terra cotta pots in bloom, one of a kind hand-painted Moroccan tile and delicious farm fresh food and beverages from our Satellite Bar. The Cafe is our stylish yet discreet non-consumption area for guests to enjoy sans cannabis. Equipped with a projector and DJ booth hookups, The Cafe is a great option for intimate gatherings. Drenched in gorgeous hanging ivy, feel free to soak up the fresh Californian air while connecting with friends and family in our cozy outdoor Cafe.

#### **SPECS**

Size: 1,600 sq ft

Reception Capacity: 80 Seated Capacity: 58

- Wall of terracotta pots
- Hand-painted Moroccan tile
- Hanging ivy
- Satellite Bar
- DJ booth hookups
- Projector
- Pillows and blankets