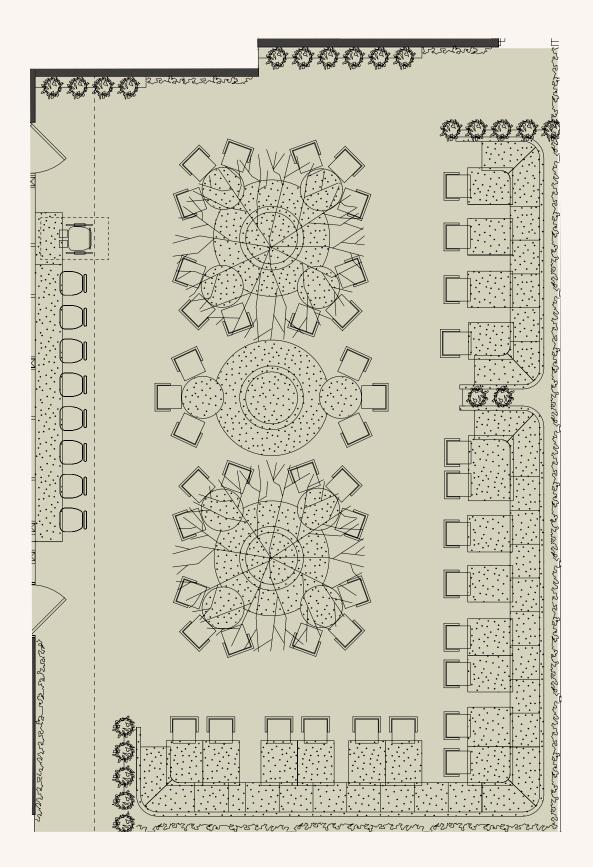

## The Garden

A charming open space for our guests to unwind and spark up under the sun and stars. Stepping into The Garden feels like stepping into a dreamy cannabis oasis. This open air space is surrounded by living walls covered in lush greenery, marvelous artisan decor, and two 60 year old olive trees. The Garden has the most seating accommodations available at Cannabis Cafe making it the perfect outdoor setting for larger than life parties and events.

#### **SPECS**

Size: 1,800 sq ft

Reception Capacity: 100 Seated Capacity: 89

- Open air space
- Two 60 year old olive trees
- Living walls and lush greenery
- Satellite Bar
- DJ booth hookups

Encompassing 14,000 square feet, The Lot allows for versatile event space for large build outs and brand activations. La Brea street exposure and built in fencing for event privacy and on site billboard creates unparalleled event exposure at the gateway of West Hollywood.