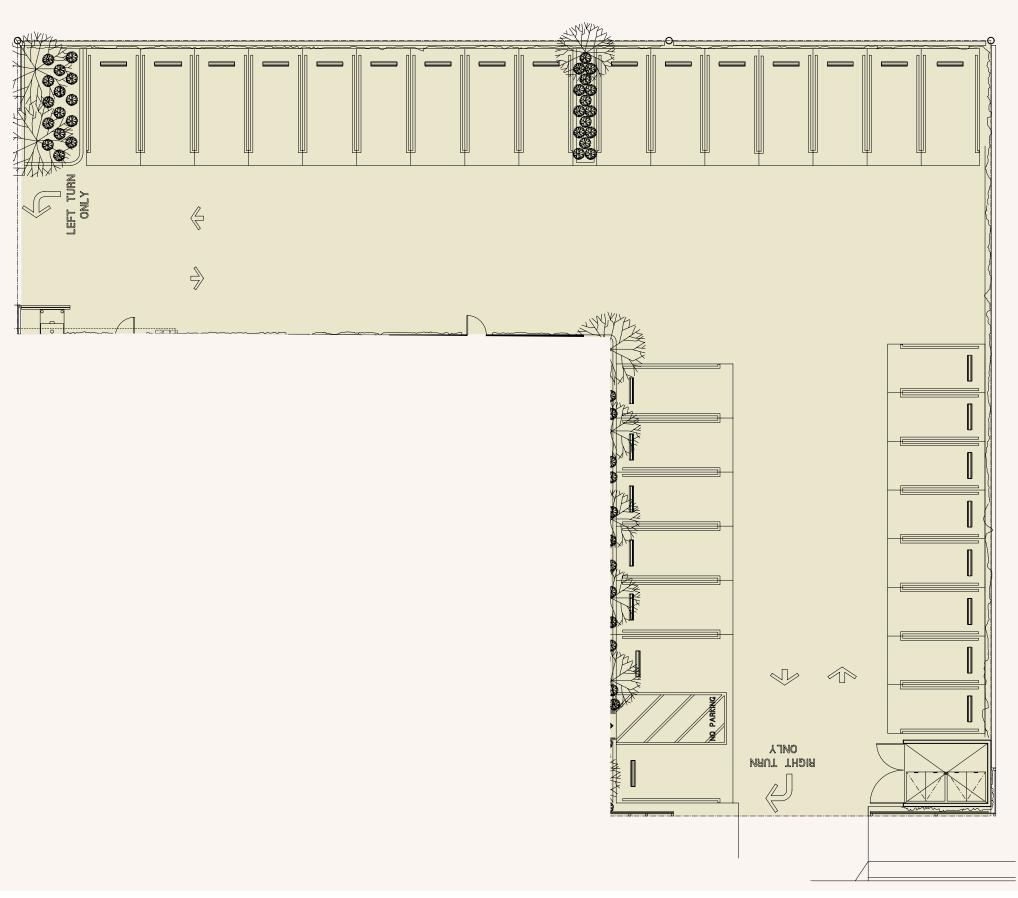

#### **FULL CAMPUS**

Size: 20,000 sq ft Reception Capacity: 800+

#### **FULL VENUE**

Size: 6,000 sq ft Reception Capacity: 400 Seated Capacity: 220

- THE CAFE (1,600 sq ft, 80 guests)
  FOOD
  NA BEVERAGES
  BEER & WINE
- THE LOUNGE (2,500 sq ft, 200 guests)

  CANNABIS SMOKING, VAPING, EDIBLES

  FOOD

  NA BEVERAGES

  BEER & WINE
- THE GARDEN (1,800 sq ft, 80 guests)

  CANNABIS SMOKING, VAPING, EDIBLES

  FOOD

  NA BEVERAGES

  BEER & WINE
- THE LOT (14,000 sq ft, 400 guests)

  CANNABIS SMOKING, VAPING, EDIBLES

  FOOD

  NA BEVERAGES

  BEER & WINE

Our posh Cafe offers views of wall to wall terra cotta pots in bloom, one of a kind hand-painted Moroccan tile and delicious farm fresh food and beverages from our Satellite Bar. The Cafe is our stylish yet discreet non-consumption area for guests to enjoy sans cannabis. Equipped with a projector and DJ booth hookups, The Cafe is a great option for intimate gatherings. Drenched in gorgeous hanging ivy, feel free to soak up the fresh Californian air while connecting with friends and family in our cozy outdoor Cafe.

#### **SPECS**

Size: 14,000 sq ft Reception Capacity: 400

- Double-sided billboard on La Brea
- Versatile space with room for large build outs, tents, stage, and food trucks