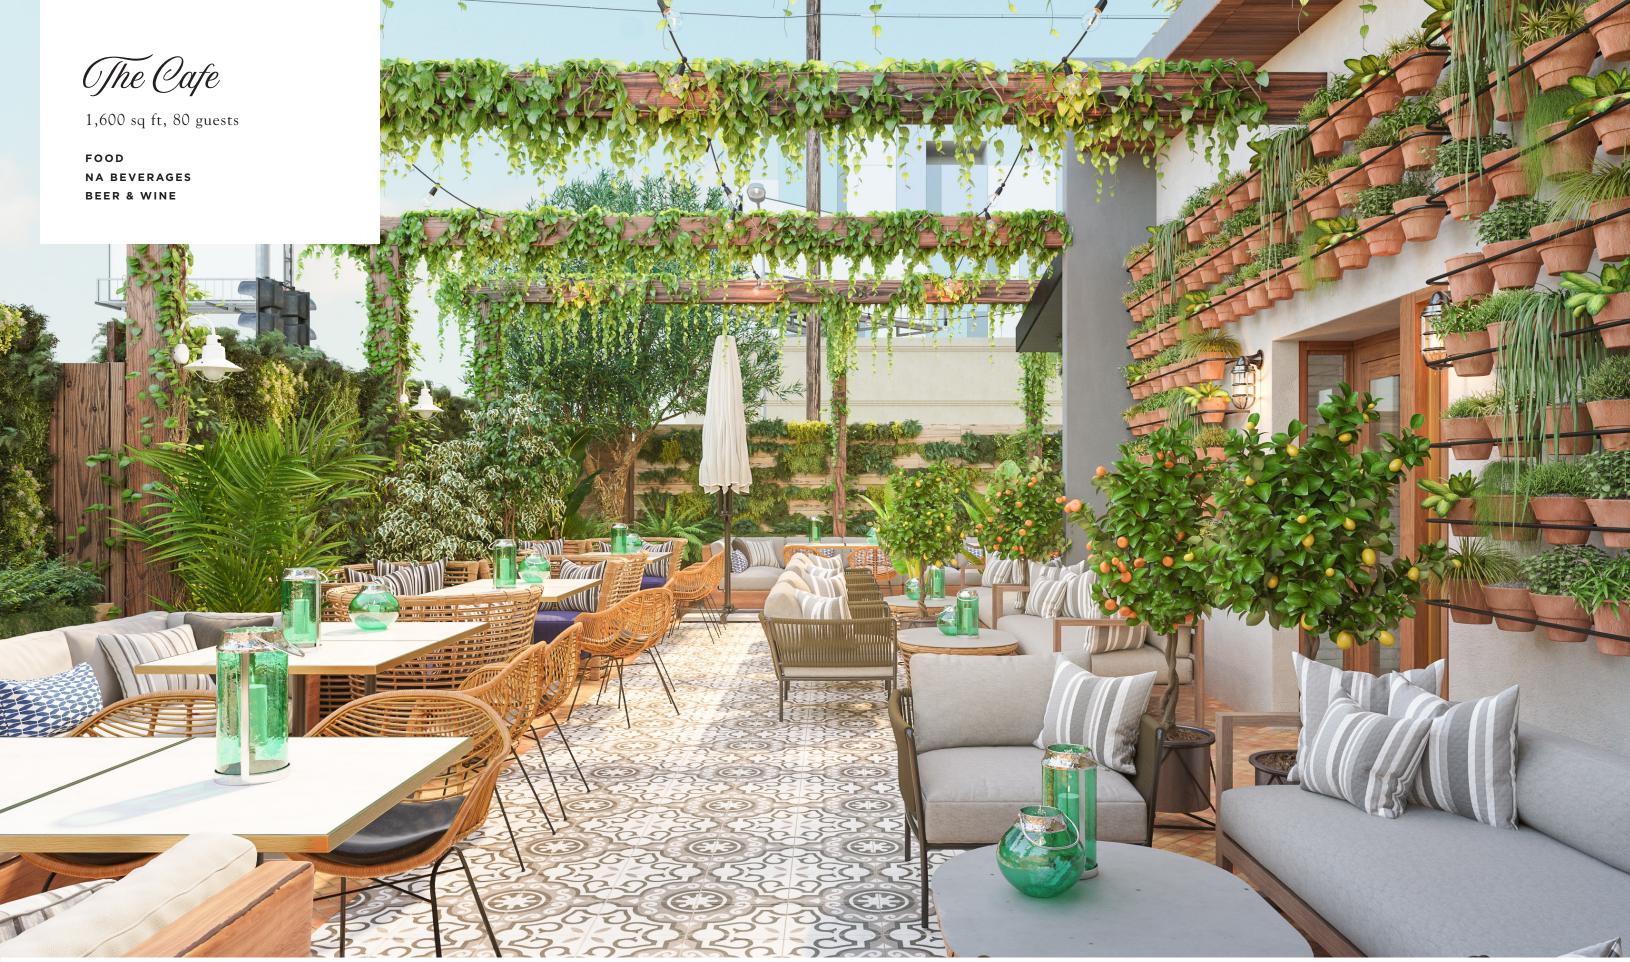

  FOOD

  NA BEVERAGES

  BEER & WINE

Our posh Cafe offers views of wall to wall terra cotta pots in bloom, one of a kind hand-painted Moroccan tile and delicious farm fresh food and beverages from our Satellite Bar. The Cafe is our stylish yet discreet non-consumption area for guests to enjoy sans cannabis. Equipped with a projector and DJ booth hookups, The Cafe is a great option for intimate gatherings. Drenched in gorgeous hanging ivy, feel free to soak up the fresh Californian air while connecting with friends and family in our cozy outdoor Cafe.

#### **ENJOY**

FOOD NA BEVERAGES BEER & WINE

\*CANNABIS EDIBLE CONSUMPTION AVAILABLE WITH VENUE BUY-OUT

#### **SPECS**

Size: 1,600 sq ft

Reception Capacity: 80 Seated Capacity: 58

- Wall of terracotta pots
- Hand-painted Moroccan tile
- Hanging ivy
- Satellite Bar
- DJ booth hookups
- Projector
- Pillows and blankets