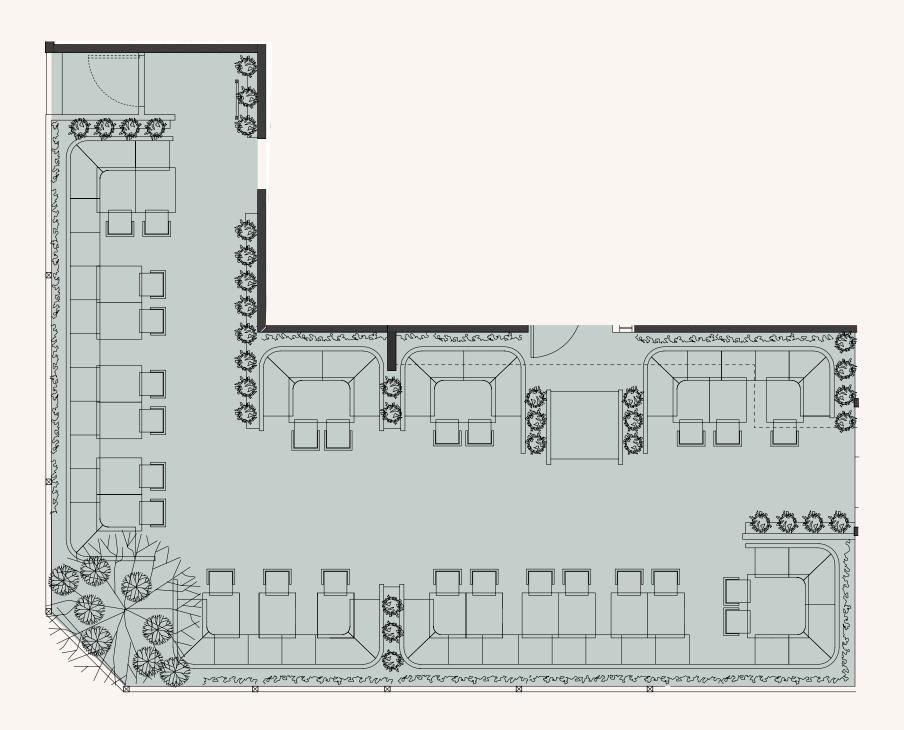

#### **FULL VENUE**

Size: 6,000 sq ft Reception Capacity: 400 Seated Capacity: 220

- THE CAFE (1,600 sq ft, 80 guests)
  FOOD
  NA BEVERAGES
  BEER & WINE
- THE LOUNGE (2,500 sq ft, 200 guests)

  CANNABIS SMOKING, VAPING, EDIBLES

#### **SPECS**

Size: 1,600 sq ft

Reception Capacity: 80 Seated Capacity: 58

- Wall of terracotta pots
- Hand-painted Moroccan tile
- Hanging ivy
- Satellite Bar
- DJ booth hookups
- Projector
- Pillows and blankets