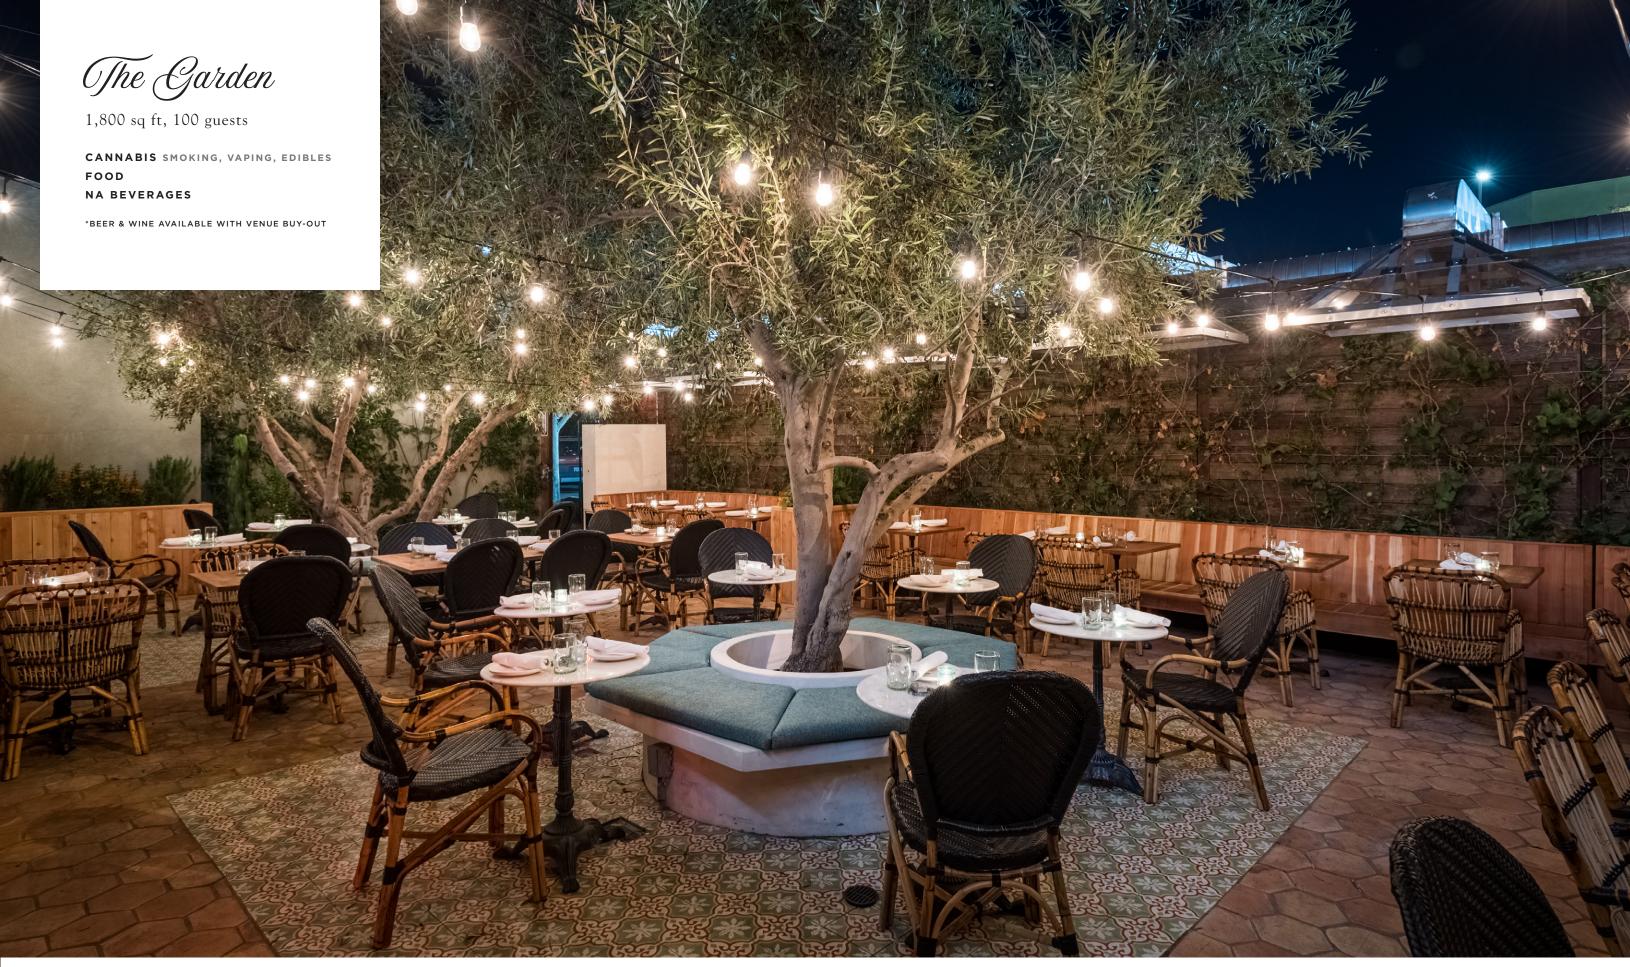

## The Garden

A charming open space for our guests to unwind and spark up under the sun and stars. Stepping into The Garden feels like stepping into a dreamy cannabis oasis. This open air space is surrounded by living walls covered in lush greenery, marvelous artisan decor, and two 60 year old olive trees. The Garden has the most seating accommodations available at Cannabis Cafe making it the perfect outdoor setting for larger than life parties and events.

#### **SPECS**

Size: 1,800 sq ft

Reception Capacity: 100 Seated Capacity: 89

- Open air space
- Two 60 year old olive trees
- Living walls and lush greenery
- Satellite Bar
- DJ booth hookups

Encompassing 14,000 square feet, The Lot allows for versatile event space for large build outs and brand activations. La Brea street exposure and built in fencing for event privacy and on site billboard creates unparalleled event exposure at the gateway of West Hollywood.