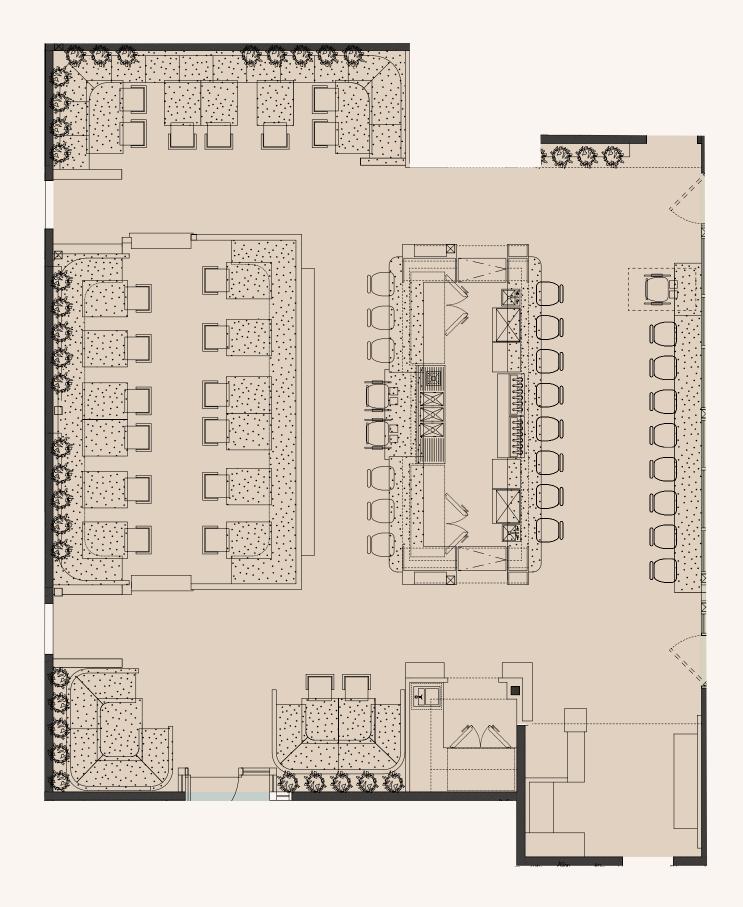

#### **FULL VENUE**

Size: 6,000 sq ft Reception Capacity: 400 Seated Capacity: 220

- THE CAFE (1,600 sq ft, 80 guests)
  FOOD
  NA BEVERAGES
  BEER & WINE
- THE LOUNGE (2,500 sq ft, 200 guests)

  CANNABIS SMOKING, VAPING, EDIBLES

#### **SPECS**

Size: 1,600 sq ft

Reception Capacity: 80 Seated Capacity: 58

- Wall of terracotta pots
- Hand-painted Moroccan tile
- Hanging ivy
- Satellite Bar
- DJ booth hookups
- Projector
- Pillows and blankets

#### **SPECS**

Size: 2,500 sq ft

Reception Capacity: 200 Seated Capacity: 74

- Oversized skylights
- Hand-painted Moroccan tile
- Hanging ivy
- Large full service bar
- DJ booth hookups
- Large banquet seating

#### **SPECS**

Size: 1,800 sq ft

Reception Capacity: 100 Seated Capacity: 89

- Open air space
- Two 60 year old olive trees
- Living walls and lush greenery
- Satellite Bar
- DJ booth hookups

Encompassing 14,000 square feet, The Lot allows for versatile event space for large build outs and brand activations. La Brea street exposure and built in fencing for event privacy and on site billboard creates unparalleled event exposure at the gateway of West Hollywood.

#### **SPECS**

Size: 14,000 sq ft Reception Capacity: 400

- Double-sided billboard on La Brea
- Versatile space with room for large build outs, tents, stage, and food trucks