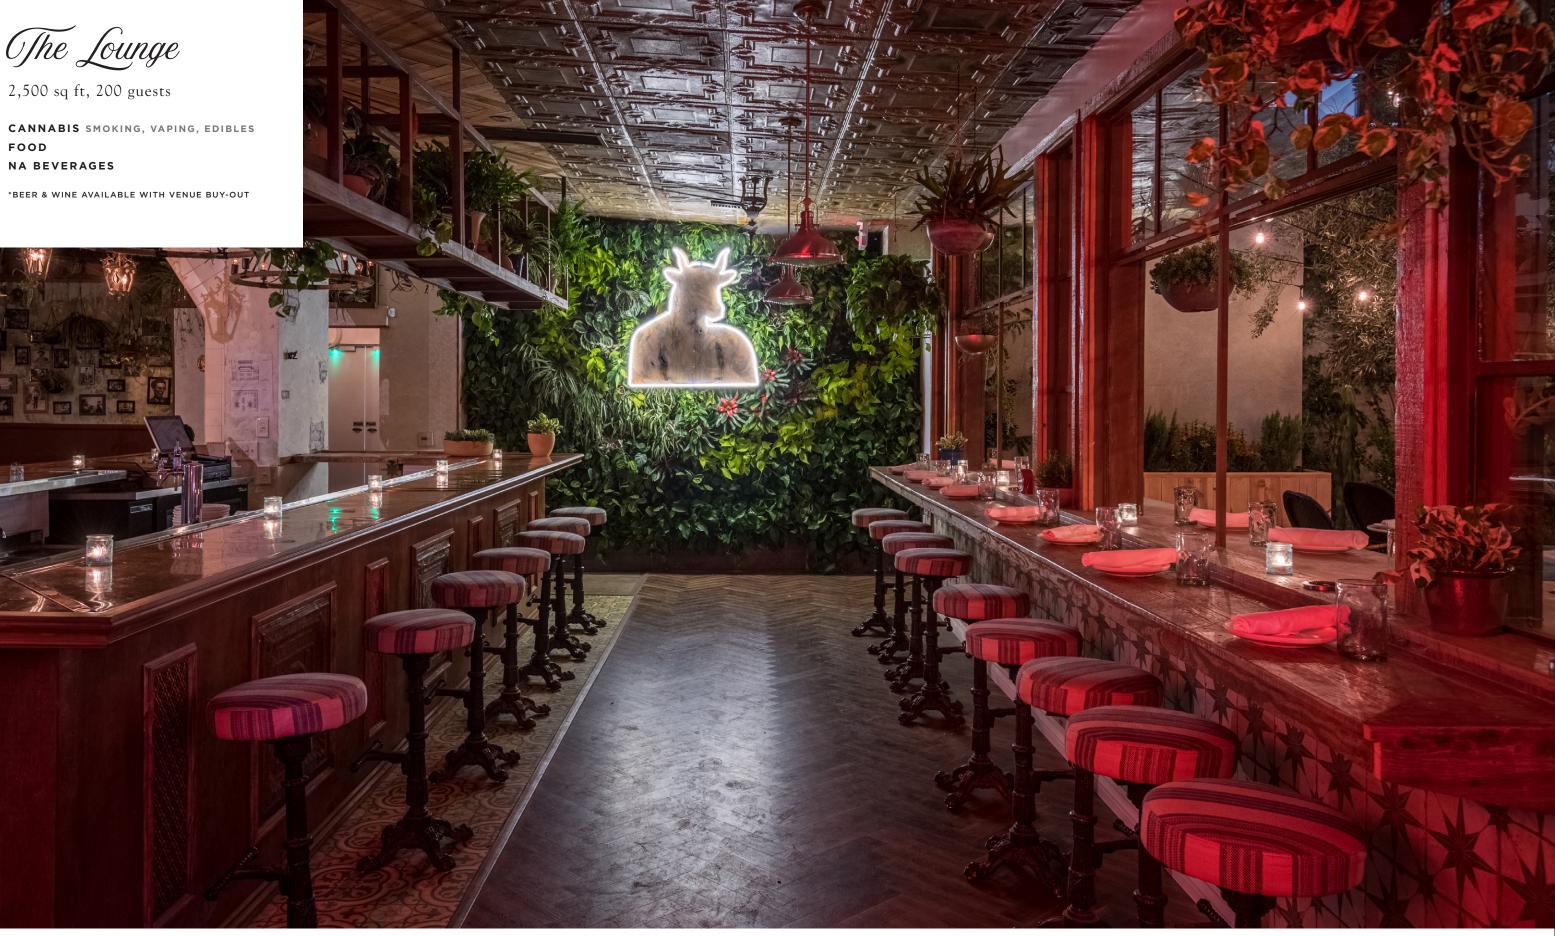

The Lounge

2,500 sq ft, 200 guests

FOOD

NA BEVERAGES

## The Lounge

The Lounge is our modern take on late-nineteenth and early-twentieth century cannabis tea pads. We've created a luxurious space in which guests are transported to a time when casual cannabis consumption was the norm in American society. Flavorful aromas of tantalizing herbs and mouthwatering food fill the air in this sophisticated space. With a DJ booth, full service bar and large banquet seating; The Lounge is perfect for curating unforgettable cannabis experiences.

#### **SPECS**

Size: 2,500 sq ft

Reception Capacity: 200 Seated Capacity: 74

- Oversized skylights
- Hand-painted Moroccan tile
- Hanging ivy
- Large full service bar
- DJ booth hookups
- Large banquet seating